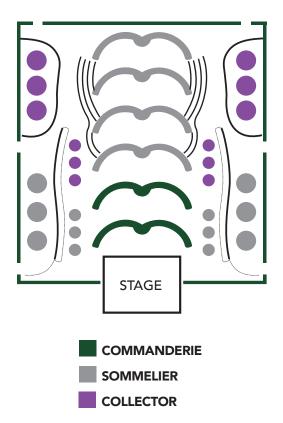

Seating configurations and table sizes subject to change; map above indicates general seating areas, not individual booths or tables.

### COMMANDERIE

\$5,000 Per Ticket

- GALA Wine Experience
- Performance & afterparty
- Premium center booth seating
- Invitation to exclusive Underwriters' Party

\$50,000 – premium booth seating for 10

## SOMMELIER

\$2,500 Per Ticket

- GALA Wine Experience
- Performance & afterparty
- Booth seating
- Invitation to exclusive Underwriters' Party

\$25,000 – premium booth seating for 10

### **COLLECTOR – VERY LIMITED SEATING!**

\$1,000 Per Ticket

- Premium wine service
- Performance & afterparty
- Banquette or premium table seating

\$10,000 – banquette or premium table seating for 10

GALA CHAIR | DEBBY JACOBS