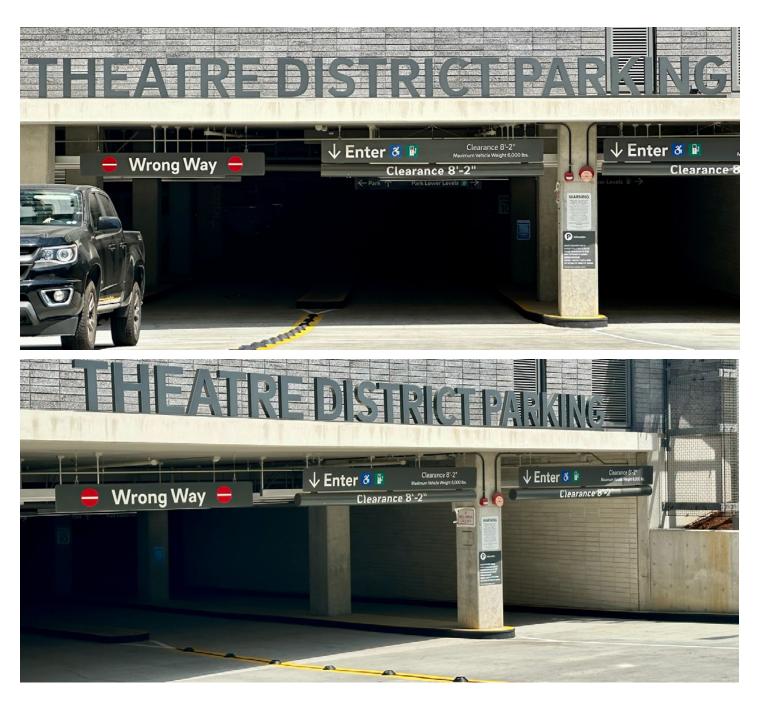

Enter the Theatre District Parking Structure at **9135 S Scholars Drive, La Jolla, CA 92093**. (Google Map to this entrance.)

At the entry to the structure, there will be a parking attendant who will give you a pass to put on your dashboard for your visit. No need to stop at the pay stations - parking is currently free for *Primary Trust* ticketholders.

After getting your parking pass, turn right and follow signs to park. You can park in any non-reserved space, but for quickest access to the elevator and stairs facing the Playhouse, turn right as you drive into the structure. We recommend parking in the "South" sections 1G, 2G, 3G, 4G, noted on the pillars.