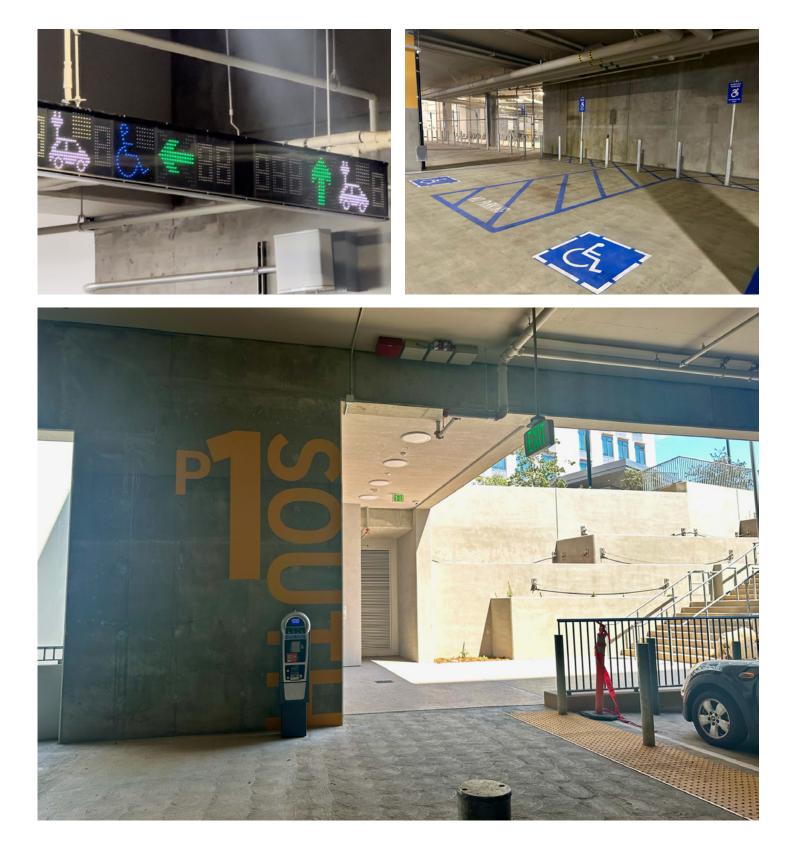

After getting your parking pass, turn right and follow signs to park. You can park in any non-reserved space, but for quickest access to the elevator and stairs facing the Playhouse, turn right as you drive into the structure. We recommend parking in the "South" sections 1G, 2G, 3G, 4G, noted on the pillars.

The elevator and stairs to ground level will be closest to areas 1G, 2G, 3G and 4G of the parking structure. Follow signage noting "La Jolla Playhouse Elevators."

At 2G, 3G and 4G, there will be a door located near a payment kiosk and a large sign that reads "UC San Diego Elevator Access." Enter to access the elevator lobby.

Press \*1 for ground level. Once you exit the elevator, veer slightly to your right and follow the signage to the Playhouse, located directly across the street.

View of staircase from P1 (Parking Level 1) to ground/street level

**For Disabled parking:** Designated disabled parking can be found on level one (section 1A), on the right as you drive into the structure. Then proceed to elevator P1 and take it to level 1 for level access to the Playhouse.