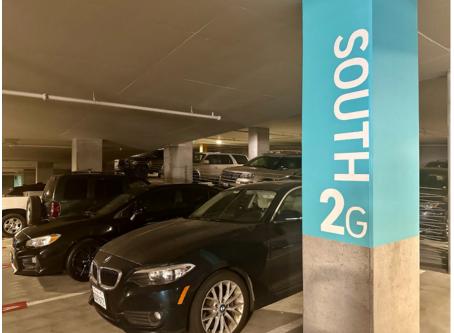

After getting your parking pass, turn right and follow signs to park. You can park in any non-reserved space, but for quickest access to the elevator and stairs facing the Playhouse, turn right as you drive into the structure. We recommend parking in the "South" sections 1G, 2G, 3G, 4G, noted on the pillars.

The elevator and stairs to ground level will be closest to areas 1G, 2G, 3G and 4G of the parking structure. Follow signage noting "La Jolla Playhouse Elevators."

At 2G, 3G and 4G, there will be a door located near a payment kiosk and a large sign that reads "UC San Diego Elevator Access." Enter to access the elevator lobby.