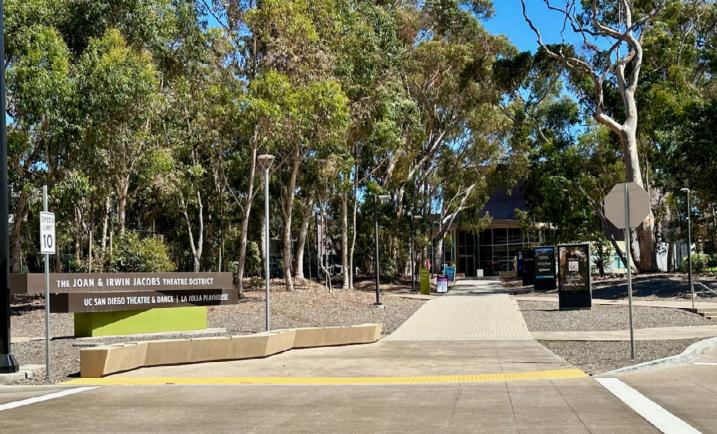

Press \*1 for ground level. Once you exit the elevator, veer slightly to your right and follow the signage to the Playhouse, located directly across the street.

View of staircase from P1 (Parking Level 1) to ground/street level

The walking distance from parking to the Playhouse is 0.1-0.2 miles on level ground (except for the flight of stairs from P1 to ground level, should you choose not to take the elevator). The walk takes 1-2 minutes.