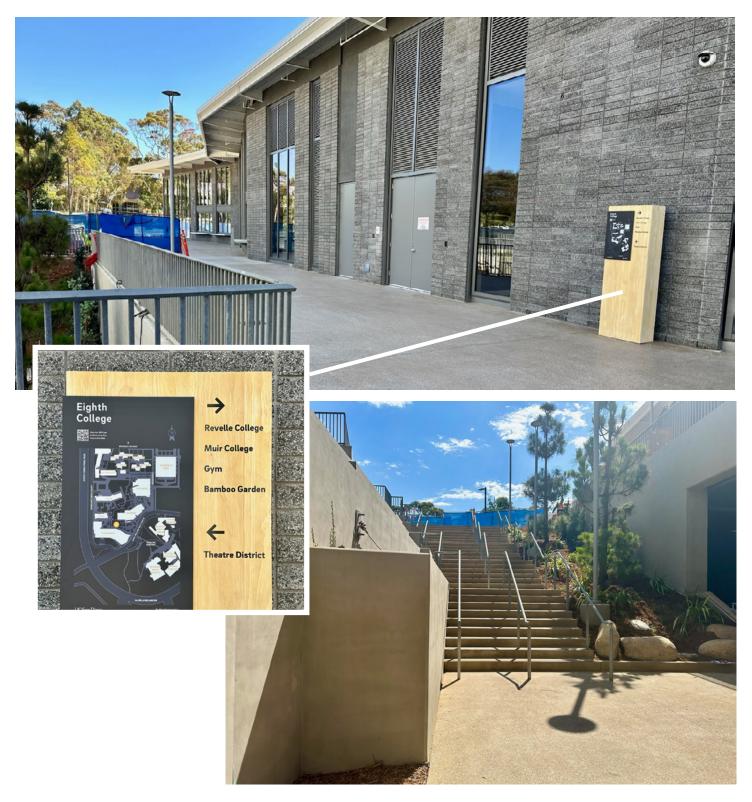

The elevator and stairs to ground level will be closest to areas 1G, 2G, 3G and 4G of the parking structure. Follow signage noting "La Jolla Playhouse Elevators."

At 2G, 3G and 4G, there will be a door located near a payment kiosk and a large sign that reads "UC San Diego Elevator Access." Enter to access the elevator lobby.

Press \*1 for ground level. Once you exit the elevator, veer slightly to your right and follow the signage to the Playhouse, located directly across the street.

View of staircase from P1 (Parking Level 1) to ground/street level

The walking distance from parking to the Playhouse is 0.1-0.2 miles on level ground (except for the flight of stairs from P1 to ground level, should you choose not to take the elevator). The walk takes 1-2 minutes.