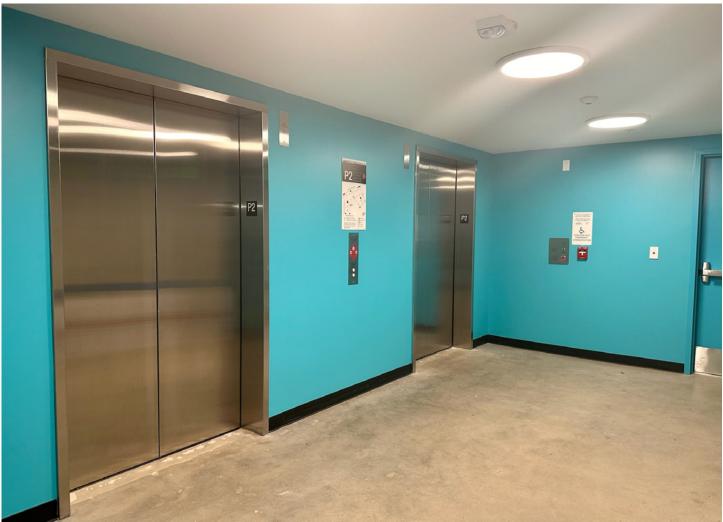

The elevator and stairs to ground level will be closest to areas 1G, 2G, 3G and 4G of the parking structure. Follow signage noting "La Jolla Playhouse Elevators."

At 2G, 3G and 4G, there will be a door located near a payment kiosk and a large sign that reads "UC San Diego Elevator Access." Enter to access the elevator lobby.

Press \*1 for ground level. Once you exit the elevator, veer slightly to your right and follow the signage to the Playhouse, located directly across the street.

View of staircase from P1 (Parking Level 1) to ground/street level