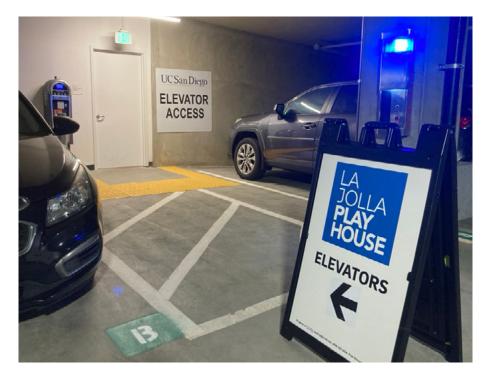

The elevator and stairs to ground level will be closest to areas 1G, 2G, 3G and 4G of the parking structure. Follow signage noting "La Jolla Playhouse Elevators."

At 2G, 3G and 4G, there will be a door located near a payment kiosk and a large sign that reads "UC San Diego Elevator Access." Enter to access the elevator lobby.

Press \*1 for ground level. Once you exit the elevator, veer slightly to your right and follow the signage to the Playhouse, located directly across the street.

View of staircase from P1 (Parking Level 1) to ground/street level